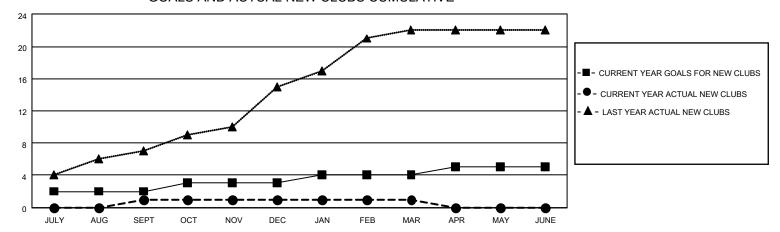

## MONTHLY MEMBERSHIP PROGRESS REPORT

LOCATION INDIA District 3232 J Results as of: 3/31/2023

| Clubs RESULTS FOR 2022-2023 |   |   |   | Members RESULTS FOR 2022-2023 |    |    |     |
|-----------------------------|---|---|---|-------------------------------|----|----|-----|
|                             |   |   |   |                               |    |    |     |
| JULY/AUG/SEPT               | 2 | 1 | 1 | JULY/AUG/SEPT                 | 25 | 52 | 187 |
| OCT/NOV/DEC                 | 1 | 0 | 3 | OCT/NOV/DEC                   | 25 | 8  | 161 |
| JAN/FEB/MAR                 | 1 | 0 | 0 | JAN/FEB/MAR                   | 20 | 82 | 19  |
| APR/MAY/JUNE                | 1 | 0 | 0 | APR/MAY/JUNE                  | 20 | 0  | 0   |

## GOALS AND ACTUAL NEW CLUBS CUMULATIVE



## GOALS AND ACTUAL MEMBERS CUMULATIVE



| DROPPED CLUBS: 4 |     | 24 CLUBS OF 80 ADDED 1 OR<br>MORE NEW MEMBERS | GENDER DISTRIBUTION                 |                           |  |
|------------------|-----|-----------------------------------------------|-------------------------------------|---------------------------|--|
|                  |     | WORL NEW WEWDERS                              | MALE                                | 1,901 (74.93%)            |  |
| DROPPED MEMBERS  |     |                                               | FEMALE NON BINARY                   | 636 (25.07%)<br>0 (0.00%) |  |
| DECEASED         | 5   |                                               | PREFER NOT TO ANSWER                | 0 (0.00%)                 |  |
| CLUB CANCELLED   | 62  | CLICK HER