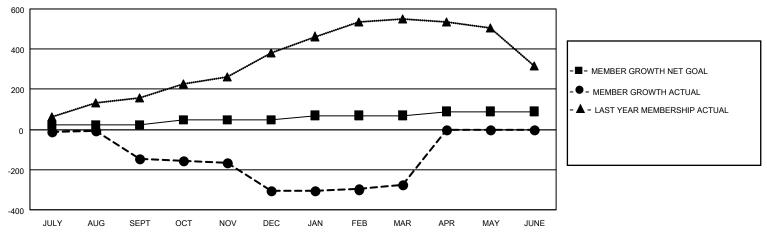

## GOALS AND ACTUAL MEMBERS CUMULATIVE

| DROPPED CLUBS: 4 |     | 24 CLUBS OF 80 ADDED 1 OR<br>MORE NEW MEMBERS | GENDER DISTRIBUTION                 |                           |  |
|------------------|-----|-----------------------------------------------|-------------------------------------|---------------------------|--|
|                  |     | WORL NEW WEWDERS                              | MALE                                | 1,901 (74.93%)            |  |
| DROPPED MEMBERS  |     |                                               | FEMALE NON BINARY                   | 636 (25.07%)<br>0 (0.00%) |  |
| DECEASED         | 5   |                                               | PREFER NOT TO ANSWER                | 0 (0.00%)                 |  |
| CLUB CANCELLED   | 62  | CLICK HERE FOR CUMULATIVE                     | TOTAL FAMILY UNIT MEMBERS           | 1,585                     |  |
| OTHER            | 300 | MEMBERSHIP DATA                               |                                     |                           |  |
| TOTAL            | 367 |                                               | FAMILY MEMBERS PAYING HALF DUES 991 |                           |  |
|                  |     |                                               |                                     |                           |  |